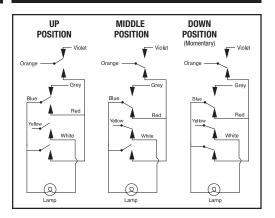

## **SCHEMATIC**

## **TYPICAL HOOK-UP**

Wire colors on position/finction correspond to original station terminals.

#### **POSITION FUNCTION TABLE**

| Color                               | Orange | Violet | Grey | Red | Yellow | White | Blue |  |  |
|-------------------------------------|--------|--------|------|-----|--------|-------|------|--|--|
| Original<br>Terminal<br>designation | 4      | 5      | 2    | 3   | 7      | 6     | 1    |  |  |
| Up<br>position                      | X      | X      | X    |     |        |       | X    |  |  |
| Middle<br>position                  | X      |        |      | Х   | X      | X     | X    |  |  |
| Down<br>position<br>(momentary)     | X      |        |      | X   | X      | X     | X    |  |  |
| Green wire is ground                |        |        |      |     |        |       |      |  |  |