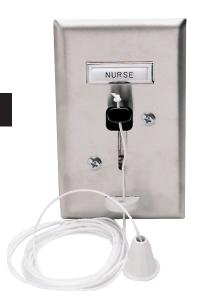

# 7932LC Pullcord Station for Edwards Lifeline

7932LC Pullcord Station for Edwards Lifeline

**INSTALLATION INSTRUCTIONS** 

©2005 Crest Healthcare Supply