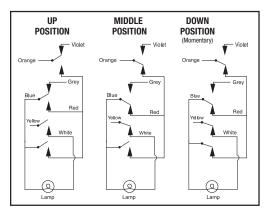

## **SCHEMATIC**

## **TYPICAL HOOK-UP**

Wire colors on position/finction correspond to original station terminals.

#### **POSITION FUNCTION TABLE**

| Color                               | Orange | Violet | Grey | Red | Yellow | White | Blue |
|-------------------------------------|--------|--------|------|-----|--------|-------|------|
| Original<br>Terminal<br>designation | 4      | 5      | 2    | 3   | 7      | 6     | 1    |
| Up<br>position                      | X      | X      | X    |     |        |       | Х    |
| Middle<br>position                  | X      |        |      | Х   | X      | X     | Х    |
| Down<br>position<br>(momentary)     | X      |        |      | X   | X      | X     | X    |
| Green wire is ground                |        |        |      |     |        |       |      |