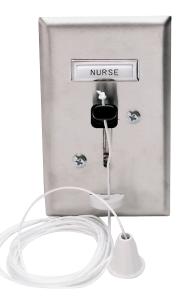

# 7932LC Pullcord Station for Edwards Lifeline

7932LC Pullcord Station for Edwards Lifeline

**INSTALLATION INSTRUCTIONS** 

©2005 Crest Healthcare Supply